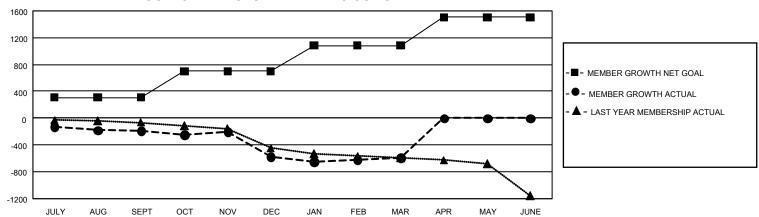

| Members               |                           |                         |                                                    |  |  |  |  |  |  |
|-----------------------|---------------------------|-------------------------|----------------------------------------------------|--|--|--|--|--|--|
| RESULTS FOR 2022-2023 |                           |                         |                                                    |  |  |  |  |  |  |
| QUARTER               | MEMBER GROWTH NET<br>GOAL | MEMBER GROWTH<br>ACTUAL | DROPPED MEMBERS<br>ACTUAL (including<br>transfers) |  |  |  |  |  |  |
| JULY/AUG/SE           | EPT 309                   | 508                     | 625                                                |  |  |  |  |  |  |
| OCT/NOV/DE            | C 389                     | 522                     | 854                                                |  |  |  |  |  |  |
| JAN/FEB/MAF           | ₹ 384                     | 731                     | 621                                                |  |  |  |  |  |  |
| APR/MAY/JUI           | NE 424                    | 0                       | 0                                                  |  |  |  |  |  |  |

## GOALS AND ACTUAL MEMBERS CUMULATIVE

| DROPPED CLUBS: 25 |       | 503 CLUBS OF 1,031 ADDED 1<br>OR MORE NEW MEMBERS | GENDER DISTRIBUTION                 |                 |  |
|-------------------|-------|---------------------------------------------------|-------------------------------------|-----------------|--|
|                   |       |                                                   | MALE                                | 16,730 (66.44%) |  |
|                   |       |                                                   | FEMALE                              | 8,446 (33.54%)  |  |
| DROPPED MEMBERS   |       |                                                   | NON BINARY                          | 0 (0.00%)       |  |
| DECEASED          | 445   |                                                   | PREFER NOT TO ANSWER                | 4 (0.02%)       |  |
| CLUB CANCELLED    | 137   |                                                   | TOTAL FAMILY UNIT MEMBERS 5,1       |                 |  |
| OTHER             | 1,517 | CLICK HERE FOR                                    |                                     | ,               |  |
| TOTAL             | 2,099 | CUMULATIVE MEMBERSHIP  DATA                       | FAMILY MEMBERS PAYING HALF DUES 2,6 |                 |  |