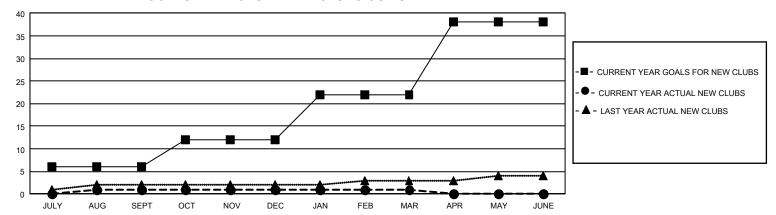

## GMT Constitutional Area 1, Group D

REPORT DOES NOT INCLUDE CLUBS IN UNDISTRICTED AREAS.

| Clubs                 |               |           |               |  |  |  |  |
|-----------------------|---------------|-----------|---------------|--|--|--|--|
| RESULTS FOR 2022-2023 |               |           |               |  |  |  |  |
| QUARTER               | NEW CLUB GOAL | NEW CLUBS | DROPPED CLUBS |  |  |  |  |
| JULY/AUG/SEPT         | 18            | 1         | 8             |  |  |  |  |
| OCT/NOV/DEC           | 18            | 0         | 16            |  |  |  |  |
| JAN/FEB/MAR           | 30            | 0         | 1             |  |  |  |  |
| APR/MAY/JUNE          | 48            | 0         | 0             |  |  |  |  |

## GOALS AND ACTUAL NEW CLUBS CUMULATIVE